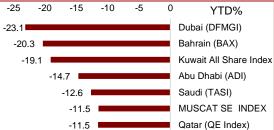

# Daily Markets Wrap, NIC Research and Studies Dep - June 10, 2020

| The Ressarch and         | a Otaaloo I | 30p 01 | 4110 10, |       |       |        |               |                  |                                              | الـ وطــائـــة المحاليــة المحال |  |  |  |  |
|--------------------------|-------------|--------|----------|-------|-------|--------|---------------|------------------|----------------------------------------------|-------------------------------------------------------------------------------------------------------------------------------------------------------------------------------------------------------------------------------------------------------------------------------------------------------------------------------------------------------------------------------------------------------------------------------------------------------------------------------------------------------------------------------------------------------------------------------------------------------------------------------------------------------------------------------------------------------------------------------------------------------------------------------------------------------------------------------------------------------------------------------------------------------------------------------------------------------------------------------------------------------------------------------------------------------------------------------------------------------------------------------------------------------------------------------------------------------------------------------------------------------------------------------------------------------------------------------------------------------------------------------------------------------------------------------------------------------------------------------------------------------------------------------------------------------------------------------------------------------------------------------------------------------------------------------------------------------------------------------------------------------------------------------------------------------------------------------------------------------------------------------------------------------------------------------------------------------------------------------------------------------------------------------------------------------------------------------------------------------------------------------|--|--|--|--|
| Market Watch             |             |        |          |       |       |        |               |                  |                                              |                                                                                                                                                                                                                                                                                                                                                                                                                                                                                                                                                                                                                                                                                                                                                                                                                                                                                                                                                                                                                                                                                                                                                                                                                                                                                                                                                                                                                                                                                                                                                                                                                                                                                                                                                                                                                                                                                                                                                                                                                                                                                                                               |  |  |  |  |
| Description              | Close       | Day ∆  | WTD      | MTD   | QTD   | YTD    | M Cap (in Bn) | PBV              | PE                                           | What Move the GCC markets ,                                                                                                                                                                                                                                                                                                                                                                                                                                                                                                                                                                                                                                                                                                                                                                                                                                                                                                                                                                                                                                                                                                                                                                                                                                                                                                                                                                                                                                                                                                                                                                                                                                                                                                                                                                                                                                                                                                                                                                                                                                                                                                   |  |  |  |  |
| Kuwait                   |             | %      | %        | %     | %     | %      |               |                  |                                              | Oil Prices                                                                                                                                                                                                                                                                                                                                                                                                                                                                                                                                                                                                                                                                                                                                                                                                                                                                                                                                                                                                                                                                                                                                                                                                                                                                                                                                                                                                                                                                                                                                                                                                                                                                                                                                                                                                                                                                                                                                                                                                                                                                                                                    |  |  |  |  |
| Kuwait All Share Index   | 5,083.10    | -1.51  | 1.20     | 1.75  | 5.40  | -19.09 | 29.34 KWD     | 1.51             | 15.29                                        | oil prices climbed today as the easing of coronavirus lockdown measures across the globe lifted trader                                                                                                                                                                                                                                                                                                                                                                                                                                                                                                                                                                                                                                                                                                                                                                                                                                                                                                                                                                                                                                                                                                                                                                                                                                                                                                                                                                                                                                                                                                                                                                                                                                                                                                                                                                                                                                                                                                                                                                                                                        |  |  |  |  |
| Kuwait Permier Index     | 5,529.73    | -1.75  | 1.30     | 1.94  | 6.37  | -20.73 | 21.31 KWD     | 1.61             | 15.32                                        | hopes for a swift recovery in demand, though gains                                                                                                                                                                                                                                                                                                                                                                                                                                                                                                                                                                                                                                                                                                                                                                                                                                                                                                                                                                                                                                                                                                                                                                                                                                                                                                                                                                                                                                                                                                                                                                                                                                                                                                                                                                                                                                                                                                                                                                                                                                                                            |  |  |  |  |
| Kuwait Main Index        | 4,202.11    | -0.86  | 0.94     | 1.25  | 2.91  | -14.43 | 8.02 KWD      | 1.26 15.20       |                                              |                                                                                                                                                                                                                                                                                                                                                                                                                                                                                                                                                                                                                                                                                                                                                                                                                                                                                                                                                                                                                                                                                                                                                                                                                                                                                                                                                                                                                                                                                                                                                                                                                                                                                                                                                                                                                                                                                                                                                                                                                                                                                                                               |  |  |  |  |
| Kuwait Sector            |             |        |          |       |       |        |               |                  |                                              | the market.                                                                                                                                                                                                                                                                                                                                                                                                                                                                                                                                                                                                                                                                                                                                                                                                                                                                                                                                                                                                                                                                                                                                                                                                                                                                                                                                                                                                                                                                                                                                                                                                                                                                                                                                                                                                                                                                                                                                                                                                                                                                                                                   |  |  |  |  |
| Banking                  | 1,146.79    | -2.43  | -0.01    | 0.69  | 3.51  | -22.65 | 17.01 KWD     | 1.58             | 15.98                                        | Cinco the start of April Drout has possible devible d                                                                                                                                                                                                                                                                                                                                                                                                                                                                                                                                                                                                                                                                                                                                                                                                                                                                                                                                                                                                                                                                                                                                                                                                                                                                                                                                                                                                                                                                                                                                                                                                                                                                                                                                                                                                                                                                                                                                                                                                                                                                         |  |  |  |  |
| Telecom                  | 1,025.63    | 0.23   | 2.96     | 3.20  | 6.15  | -8.15  | 3.14 KWD      | 1.71             | 10.87                                        | Since the start of April Brent has nearly doubled, propped up by the unprecedented production cut of 9.7                                                                                                                                                                                                                                                                                                                                                                                                                                                                                                                                                                                                                                                                                                                                                                                                                                                                                                                                                                                                                                                                                                                                                                                                                                                                                                                                                                                                                                                                                                                                                                                                                                                                                                                                                                                                                                                                                                                                                                                                                      |  |  |  |  |
| Industrials              | 766.86      | 1.03   | 4.18     | 3.79  | 12.70 | -17.32 | 2.72 KWD      | 1.29             | 14.83                                        | million barrels per day — nearly 10% of global supplies                                                                                                                                                                                                                                                                                                                                                                                                                                                                                                                                                                                                                                                                                                                                                                                                                                                                                                                                                                                                                                                                                                                                                                                                                                                                                                                                                                                                                                                                                                                                                                                                                                                                                                                                                                                                                                                                                                                                                                                                                                                                       |  |  |  |  |
| Financial services       | 900.14      | -1.30  | 1.14     | 1.50  | 6.77  | -16.77 | 2.22 KWD      | 0.82             | 12.84                                        | , , , , , , , , , , , , , , , , , , , ,                                                                                                                                                                                                                                                                                                                                                                                                                                                                                                                                                                                                                                                                                                                                                                                                                                                                                                                                                                                                                                                                                                                                                                                                                                                                                                                                                                                                                                                                                                                                                                                                                                                                                                                                                                                                                                                                                                                                                                                                                                                                                       |  |  |  |  |
| Real estate              | 878.38      | -0.07  | 3.28     | 3.65  | 4.99  | -17.03 | 1.89 KWD      | 0.93             | 13.42                                        | he potential return of Libyan output could also cause                                                                                                                                                                                                                                                                                                                                                                                                                                                                                                                                                                                                                                                                                                                                                                                                                                                                                                                                                                                                                                                                                                                                                                                                                                                                                                                                                                                                                                                                                                                                                                                                                                                                                                                                                                                                                                                                                                                                                                                                                                                                         |  |  |  |  |
| Basic materials          | 803.55      | -1.84  | 5.79     | 7.30  | 26.29 | -11.51 | 0.71 KWD      | 1.13             | 16.90                                        | considerable challenges for the OPEC leadership                                                                                                                                                                                                                                                                                                                                                                                                                                                                                                                                                                                                                                                                                                                                                                                                                                                                                                                                                                                                                                                                                                                                                                                                                                                                                                                                                                                                                                                                                                                                                                                                                                                                                                                                                                                                                                                                                                                                                                                                                                                                               |  |  |  |  |
| Health care              | 840.70      | 0.00   | 0.00     | 0.00  | -1.24 | -4.96  | 0.42 KWD      | 6.37             | 48.06                                        | Brent crude gained 27 cents, or 0.66%, to trade at                                                                                                                                                                                                                                                                                                                                                                                                                                                                                                                                                                                                                                                                                                                                                                                                                                                                                                                                                                                                                                                                                                                                                                                                                                                                                                                                                                                                                                                                                                                                                                                                                                                                                                                                                                                                                                                                                                                                                                                                                                                                            |  |  |  |  |
| Consumer services        | 800.51      | -2.03  | 5.10     | 8.97  | 10.67 | -25.34 | 0.41 KWD      |                  |                                              | \$41.11 per barrel                                                                                                                                                                                                                                                                                                                                                                                                                                                                                                                                                                                                                                                                                                                                                                                                                                                                                                                                                                                                                                                                                                                                                                                                                                                                                                                                                                                                                                                                                                                                                                                                                                                                                                                                                                                                                                                                                                                                                                                                                                                                                                            |  |  |  |  |
| Insurance                | 971.84      | -0.30  | -0.14    | 2.07  | 1.35  | 1.88   | 0.36 KWD      | 0.83             | 8.45                                         | ,                                                                                                                                                                                                                                                                                                                                                                                                                                                                                                                                                                                                                                                                                                                                                                                                                                                                                                                                                                                                                                                                                                                                                                                                                                                                                                                                                                                                                                                                                                                                                                                                                                                                                                                                                                                                                                                                                                                                                                                                                                                                                                                             |  |  |  |  |
| Consumer goods           | 743.12      | -1.45  | 1.83     | 2.31  | 18.97 | 16.63  | 0.23 KWD      | 1.61             | 32.75                                        | Kuwait Market                                                                                                                                                                                                                                                                                                                                                                                                                                                                                                                                                                                                                                                                                                                                                                                                                                                                                                                                                                                                                                                                                                                                                                                                                                                                                                                                                                                                                                                                                                                                                                                                                                                                                                                                                                                                                                                                                                                                                                                                                                                                                                                 |  |  |  |  |
| Oil and Gas              | 1,038.70    | -0.93  | 2.16     | 0.48  | -5.34 | -16.11 | 0.22 KWD      | 1.43             | 8.84                                         | The market are closed today in negative territory by -1.51%, aligned with disclosers of banking sector no                                                                                                                                                                                                                                                                                                                                                                                                                                                                                                                                                                                                                                                                                                                                                                                                                                                                                                                                                                                                                                                                                                                                                                                                                                                                                                                                                                                                                                                                                                                                                                                                                                                                                                                                                                                                                                                                                                                                                                                                                     |  |  |  |  |
| Technology               | 480.15      | 0.00   | 0.76     | 0.76  | 8.20  | -6.78  | 0.01 KWD      | 0.52             | 0.00                                         | dividend distribution in 2020 . <i>Value traded climb over</i>                                                                                                                                                                                                                                                                                                                                                                                                                                                                                                                                                                                                                                                                                                                                                                                                                                                                                                                                                                                                                                                                                                                                                                                                                                                                                                                                                                                                                                                                                                                                                                                                                                                                                                                                                                                                                                                                                                                                                                                                                                                                |  |  |  |  |
| <b>0</b> ,               |             |        |          |       |       |        |               |                  |                                              | 72.2 Million KD .                                                                                                                                                                                                                                                                                                                                                                                                                                                                                                                                                                                                                                                                                                                                                                                                                                                                                                                                                                                                                                                                                                                                                                                                                                                                                                                                                                                                                                                                                                                                                                                                                                                                                                                                                                                                                                                                                                                                                                                                                                                                                                             |  |  |  |  |
| Description              | Close       | Day ∆  | WTD      | MTD   | QTD   | YTD    | M Cap (in Bn) | PBV              | PE                                           | 0                                                                                                                                                                                                                                                                                                                                                                                                                                                                                                                                                                                                                                                                                                                                                                                                                                                                                                                                                                                                                                                                                                                                                                                                                                                                                                                                                                                                                                                                                                                                                                                                                                                                                                                                                                                                                                                                                                                                                                                                                                                                                                                             |  |  |  |  |
| GCC Markets              |             | %      | %        | %     | %     | %      |               |                  |                                              | Saudi Market The Market closed flat today by -0.02%, linked with the                                                                                                                                                                                                                                                                                                                                                                                                                                                                                                                                                                                                                                                                                                                                                                                                                                                                                                                                                                                                                                                                                                                                                                                                                                                                                                                                                                                                                                                                                                                                                                                                                                                                                                                                                                                                                                                                                                                                                                                                                                                          |  |  |  |  |
| Saudi (TASI)             | 7,328.09    | -0.02  | 1.67     | 1.60  | 12.65 | -12.65 | 8,218 SAR     | 5.21             | 28.60                                        | oil climb today after OPEC+ meeting to and confirm                                                                                                                                                                                                                                                                                                                                                                                                                                                                                                                                                                                                                                                                                                                                                                                                                                                                                                                                                                                                                                                                                                                                                                                                                                                                                                                                                                                                                                                                                                                                                                                                                                                                                                                                                                                                                                                                                                                                                                                                                                                                            |  |  |  |  |
| Qatar (QE Index)         | 9,186.11    | -0.78  | -0.31    | 4.28  | 12.38 | -11.53 | 476 QAR       | 1.66             | 22.26                                        | extending the cut agreement duration beyond June.                                                                                                                                                                                                                                                                                                                                                                                                                                                                                                                                                                                                                                                                                                                                                                                                                                                                                                                                                                                                                                                                                                                                                                                                                                                                                                                                                                                                                                                                                                                                                                                                                                                                                                                                                                                                                                                                                                                                                                                                                                                                             |  |  |  |  |
| Dubai (DFMGI)            | 2,124.99    | 0.02   | 4.19     | 9.25  | 19.97 | -23.14 | 228 AED       | 228 AED 0.96     |                                              | Saudi Arabia and Russia had a preliminary agreement                                                                                                                                                                                                                                                                                                                                                                                                                                                                                                                                                                                                                                                                                                                                                                                                                                                                                                                                                                                                                                                                                                                                                                                                                                                                                                                                                                                                                                                                                                                                                                                                                                                                                                                                                                                                                                                                                                                                                                                                                                                                           |  |  |  |  |
| Abu Dhabi (ADI)          | 4,331.27    | -0.02  | 0.65     | 4.58  | 15.97 | -14.67 | 487 AED       | 3.98             | 22.79                                        | to extend the cuts,                                                                                                                                                                                                                                                                                                                                                                                                                                                                                                                                                                                                                                                                                                                                                                                                                                                                                                                                                                                                                                                                                                                                                                                                                                                                                                                                                                                                                                                                                                                                                                                                                                                                                                                                                                                                                                                                                                                                                                                                                                                                                                           |  |  |  |  |
| Bahrain (BAX)            | 1,282.55    | 0.11   | 0.72     | 1.02  | -5.04 | -20.35 | 13 BHD        | 0.96 16.40       |                                              |                                                                                                                                                                                                                                                                                                                                                                                                                                                                                                                                                                                                                                                                                                                                                                                                                                                                                                                                                                                                                                                                                                                                                                                                                                                                                                                                                                                                                                                                                                                                                                                                                                                                                                                                                                                                                                                                                                                                                                                                                                                                                                                               |  |  |  |  |
| MUSCAT SE INDEX          | 3,524.85    | 0.04   | 0.21     | -0.56 | 2.22  | -11.46 | 4 OMR         | 0.74             | 10.01                                        |                                                                                                                                                                                                                                                                                                                                                                                                                                                                                                                                                                                                                                                                                                                                                                                                                                                                                                                                                                                                                                                                                                                                                                                                                                                                                                                                                                                                                                                                                                                                                                                                                                                                                                                                                                                                                                                                                                                                                                                                                                                                                                                               |  |  |  |  |
| <b>Developed Markets</b> |             |        |          |       |       |        | 500 M         |                  |                                              | 7000                                                                                                                                                                                                                                                                                                                                                                                                                                                                                                                                                                                                                                                                                                                                                                                                                                                                                                                                                                                                                                                                                                                                                                                                                                                                                                                                                                                                                                                                                                                                                                                                                                                                                                                                                                                                                                                                                                                                                                                                                                                                                                                          |  |  |  |  |
| MSCI World Index         | 2,275.28    | -0.56  | 0.38     | 5.93  | 22.81 | -3.53  | 500.M         |                  | Vo                                           | olume ——All Share Index 7000                                                                                                                                                                                                                                                                                                                                                                                                                                                                                                                                                                                                                                                                                                                                                                                                                                                                                                                                                                                                                                                                                                                                                                                                                                                                                                                                                                                                                                                                                                                                                                                                                                                                                                                                                                                                                                                                                                                                                                                                                                                                                                  |  |  |  |  |
| U.S. (S&P 500)           | 3,207.18    | -0.78  | 0.41     | 5.35  | 24.09 | -0.73  | 400.M         |                  | _ 1                                          |                                                                                                                                                                                                                                                                                                                                                                                                                                                                                                                                                                                                                                                                                                                                                                                                                                                                                                                                                                                                                                                                                                                                                                                                                                                                                                                                                                                                                                                                                                                                                                                                                                                                                                                                                                                                                                                                                                                                                                                                                                                                                                                               |  |  |  |  |
| U.K. (FTSE 100)          | 6,347.17    | 0.18   | -2.11    | 4.45  | 11.90 | -15.85 |               |                  | ~                                            | - 6000                                                                                                                                                                                                                                                                                                                                                                                                                                                                                                                                                                                                                                                                                                                                                                                                                                                                                                                                                                                                                                                                                                                                                                                                                                                                                                                                                                                                                                                                                                                                                                                                                                                                                                                                                                                                                                                                                                                                                                                                                                                                                                                        |  |  |  |  |
| Japan (Topix)            | 1,624.71    | -0.23  | 0.76     | 3.90  | 15.80 | -5.61  | 300.M         | - 111            | ll l                                         | <b>V</b>                                                                                                                                                                                                                                                                                                                                                                                                                                                                                                                                                                                                                                                                                                                                                                                                                                                                                                                                                                                                                                                                                                                                                                                                                                                                                                                                                                                                                                                                                                                                                                                                                                                                                                                                                                                                                                                                                                                                                                                                                                                                                                                      |  |  |  |  |
| Emerging Markets         |             |        |          |       |       |        | 200 M         |                  | 1.                                           | . 1                                                                                                                                                                                                                                                                                                                                                                                                                                                                                                                                                                                                                                                                                                                                                                                                                                                                                                                                                                                                                                                                                                                                                                                                                                                                                                                                                                                                                                                                                                                                                                                                                                                                                                                                                                                                                                                                                                                                                                                                                                                                                                                           |  |  |  |  |
| MSCI EM Index            | 1,009.61    | 0.21   | 0.69     | 8.52  | 18.98 | -9.42  | 200.M         |                  |                                              | 5000                                                                                                                                                                                                                                                                                                                                                                                                                                                                                                                                                                                                                                                                                                                                                                                                                                                                                                                                                                                                                                                                                                                                                                                                                                                                                                                                                                                                                                                                                                                                                                                                                                                                                                                                                                                                                                                                                                                                                                                                                                                                                                                          |  |  |  |  |
| Obin - (005 O-mar 11 )   |             | 0.40   | 0.44     | 0.00  | 7.00  | 0.40   | 100.M         |                  |                                              |                                                                                                                                                                                                                                                                                                                                                                                                                                                                                                                                                                                                                                                                                                                                                                                                                                                                                                                                                                                                                                                                                                                                                                                                                                                                                                                                                                                                                                                                                                                                                                                                                                                                                                                                                                                                                                                                                                                                                                                                                                                                                                                               |  |  |  |  |
| China (SSE Composite)    | 2,943.75    | -0.42  | 0.44     | 3.20  | 7.03  | -3.49  |               |                  |                                              |                                                                                                                                                                                                                                                                                                                                                                                                                                                                                                                                                                                                                                                                                                                                                                                                                                                                                                                                                                                                                                                                                                                                                                                                                                                                                                                                                                                                                                                                                                                                                                                                                                                                                                                                                                                                                                                                                                                                                                                                                                                                                                                               |  |  |  |  |
| India (Sensex)           | 34,247.05   | 0.86   | 0.05     | 5.80  | 16.41 | -16.85 | 0.M           | 11111 11111 1111 | <u>                                     </u> | 4000                                                                                                                                                                                                                                                                                                                                                                                                                                                                                                                                                                                                                                                                                                                                                                                                                                                                                                                                                                                                                                                                                                                                                                                                                                                                                                                                                                                                                                                                                                                                                                                                                                                                                                                                                                                                                                                                                                                                                                                                                                                                                                                          |  |  |  |  |
| Notes                    |             |        |          |       |       |        | Jan.20        | Fe               | b.20                                         | Mar.20 Apr.20 Mav.20                                                                                                                                                                                                                                                                                                                                                                                                                                                                                                                                                                                                                                                                                                                                                                                                                                                                                                                                                                                                                                                                                                                                                                                                                                                                                                                                                                                                                                                                                                                                                                                                                                                                                                                                                                                                                                                                                                                                                                                                                                                                                                          |  |  |  |  |